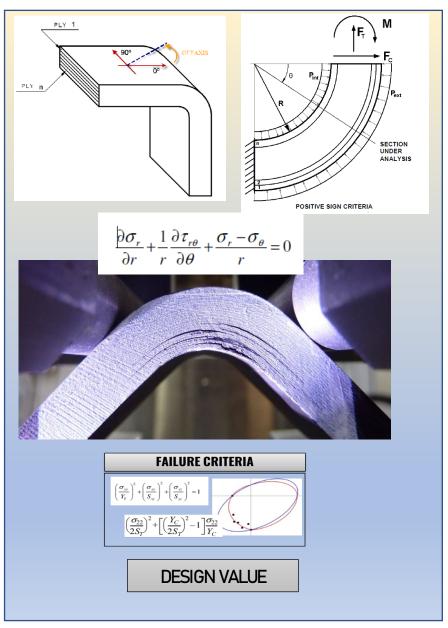

José Antonio Rodríguez Sánchez (Senior Expert Structural Analysis)

14th November 2023



### As-Is











# Failure Mechanism. Open hole





<sup>\*</sup> Anisotropic plates. Lekhnitiskii

## Failure Mechanism. Unfolding





#### To be:







- 1. NDT Methodology on test real time
- 2. Instrumentation. Interlaminar
- 3. Test coupons redefinition
- 4. Idealization techniques

#### References.

González Cantero, J.M. (2017). Study of the unfolding failure of curved composite laminates. Phd Universidad de Sevilla. Airbus partnership

Pastorino Junquero D. (2021). Closed form methodology for the structural análisis of composite plates with cutouts. PhD Universidad de Sevilla. Airbus partnership

# Thanks