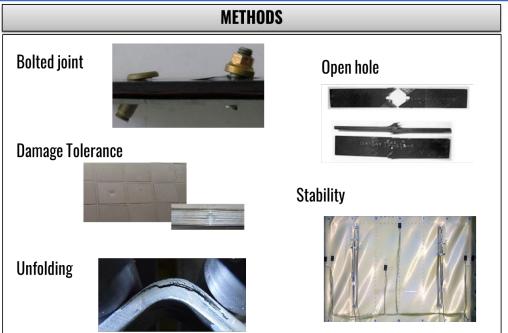

# Failure Mechanism. Open hole

<sup>\*</sup> Anisotropic plates. Lekhnitiskii

## Failure Mechanism. Unfolding