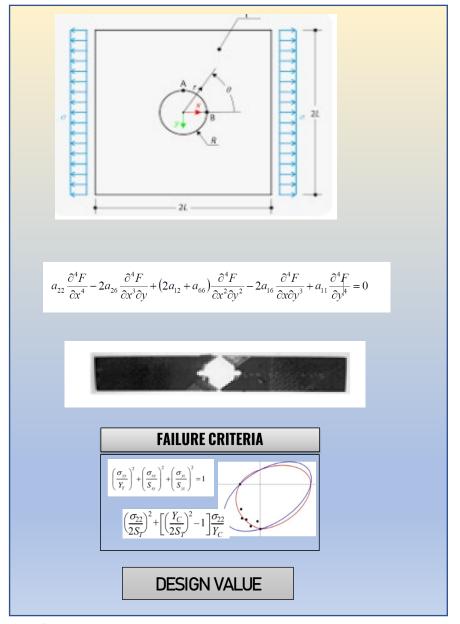

José Antonio Rodríguez Sánchez (Senior Expert Structural Analysis)

14th November 2023



### As-Is











# Failure Mechanism. Open hole





<sup>\*</sup> Anisotropic plates. Lekhnitiskii

## Failure Mechanism. Unfolding





#### To be:







- 1. NDT Methodology on test real time
- 2. Instrumentation. Interlaminar
- 3. Test coupons redefinition
- 4. Idealization techniques

#### References.

González Cantero, J.M. (2017). Study of the unfolding failure of curved composite laminates. Phd Universidad de Sevilla. Airbus partnership

Pastorino Junquero D. (2021). Closed form methodology for the structural análisis of composite plates with cutouts. PhD Universidad de Sevilla. Airbus partnership

# Thanks