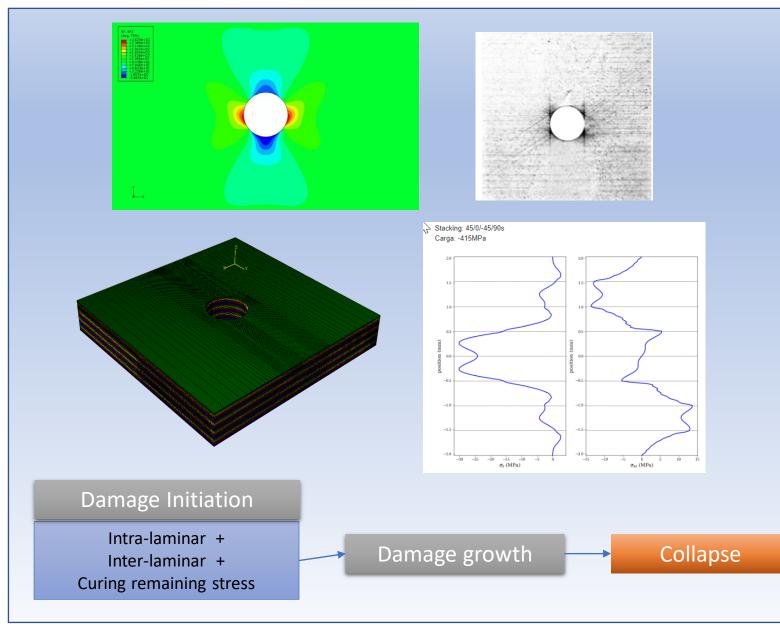

José Antonio Rodríguez Sánchez (Senior Expert Structural Analysis)

14th November 2023



### As-Is











# Failure Mechanism. Open hole





<sup>\*</sup> Anisotropic plates. Lekhnitiskii

## Failure Mechanism. Unfolding





#### To be:







- 1. NDT Methodology on test real time
- 2. Instrumentation. Interlaminar
- 3. Test coupons redefinition
- 4. Idealization techniques

#### References.

González Cantero, J.M. (2017). Study of the unfolding failure of curved composite laminates. Phd Universidad de Sevilla. Airbus partnership

Pastorino Junquero D. (2021). Closed form methodology for the structural análisis of composite plates with cutouts. PhD Universidad de Sevilla. Airbus partnership

# Thanks