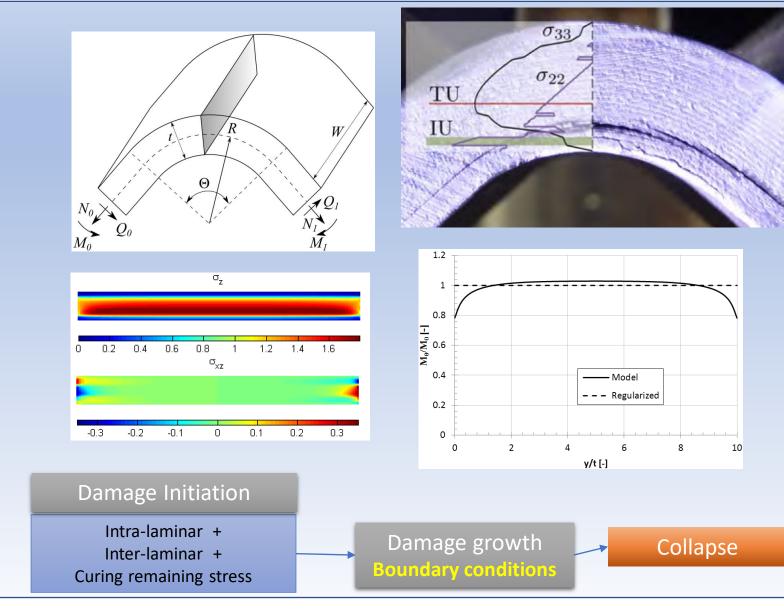

José Antonio Rodríguez Sánchez (Senior Expert Structural Analysis)

14th November 2023



### As-Is











# Failure Mechanism. Open hole





<sup>\*</sup> Anisotropic plates. Lekhnitiskii

## Failure Mechanism. Unfolding





#### To be:







- 1. NDT Methodology on test real time
- 2. Instrumentation. Interlaminar
- 3. Test coupons redefinition
- 4. Idealization techniques

#### References.

González Cantero, J.M. (2017). Study of the unfolding failure of curved composite laminates. Phd Universidad de Sevilla. Airbus partnership

Pastorino Junquero D. (2021). Closed form methodology for the structural análisis of composite plates with cutouts. PhD Universidad de Sevilla. Airbus partnership

# Thanks