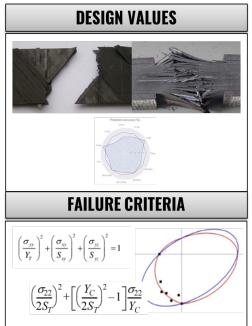

José Antonio Rodríguez Sánchez (Senior Expert Structural Analysis)

14th November 2023



### As-Is











# Failure Mechanism. Open hole





<sup>\*</sup> Anisotropic plates. Lekhnitiskii

## Failure Mechanism. Unfolding





#### To be:







- 1. NDT Methodology on test real time
- 2. Instrumentation. Interlaminar
- 3. Test coupons redefinition
- 4. Idealization techniques

#### References.

González Cantero, J.M. (2017). Study of the unfolding failure of curved composite laminates. Phd Universidad de Sevilla. Airbus partnership

Pastorino Junquero D. (2021). Closed form methodology for the structural análisis of composite plates with cutouts. PhD Universidad de Sevilla. Airbus partnership

# Thanks