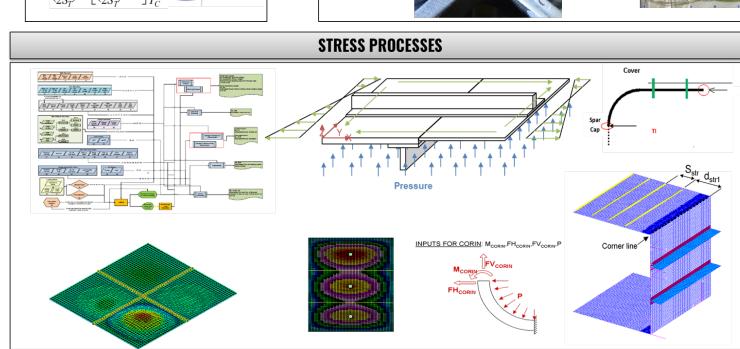

José Antonio Rodríguez Sánchez (Senior Expert Structural Analysis)

14th November 2023



### As-Is











# Failure Mechanism. Open hole





<sup>\*</sup> Anisotropic plates. Lekhnitiskii

## Failure Mechanism. Unfolding





#### To be:







- 1. NDT Methodology on test real time
- 2. Instrumentation. Interlaminar
- 3. Test coupons redefinition
- 4. Idealization techniques

#### References.

González Cantero, J.M. (2017). Study of the unfolding failure of curved composite laminates. Phd Universidad de Sevilla. Airbus partnership

Pastorino Junquero D. (2021). Closed form methodology for the structural análisis of composite plates with cutouts. PhD Universidad de Sevilla. Airbus partnership

# Thanks